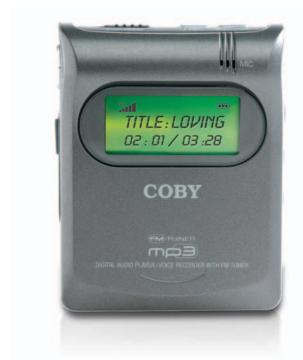

## **MP-C640**

## **PORTABLE MP3 DIGITAL PLAYER with 128MB BUILT-IN FLASH MEMORY & FM RADIO**

- 128MB Built-in Flash Memory
- Up to 256MB Memory Using SD/MMC Card (SD/MMC Card Not Included)
- Digital Voice Recording Function up to 16 Hours
- Mobile Data Storage Function
- Dot-Matrix LCD Displays Song Title, Album and Artist Information
- Digital Preset EQ's (Normal, Classic, Rock, Jazz & Pop)
- Mini USB PC Interface for Fast Down/Uploading
- 30 Hours Continuous Playback
- Upgradeable Firmware
- PC and Mac Compatible
- Requires 1 x "AA" Battery (included)
- Blister Packaging
- Unit Dimensions: 2.2"x 2.75"x 0.75"(WHD)